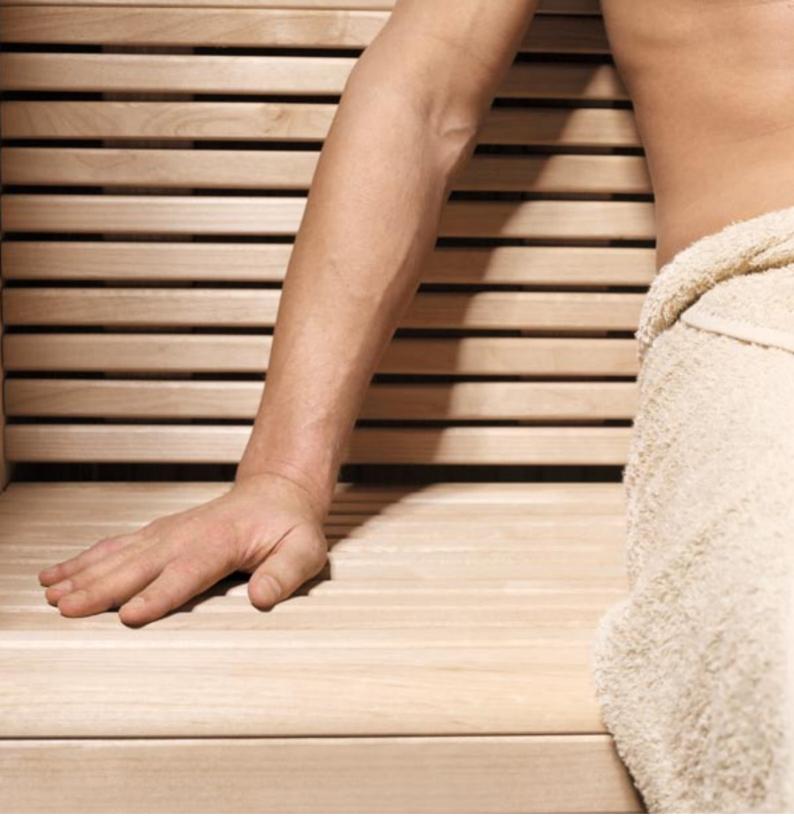

The gently rounded front edge of the bench feels extra comfortable against your legs – and provides further proof of Tylö's attention to detail.

Recessed downlights in the decorative soffit bathe the American alderwood of the external walls in an inviting, warm glow. The inside walls and ceiling in natural aspen form an attractive contrast to the slender strips of alder used for the interior fittings. The broad, comfortable benches come complete with skirting panels, while concealed lighting behind the specially contoured backrest enhances the welcoming appeal of the sauna.