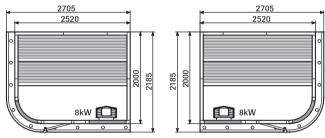

he sauna heater and the layout of the interior fittings. All our sauna rooms can also be installed mirror fashion. You can also see which standard wall sections can be replaced by glazed sections. For the sake of clarity we also indicate the optimum heater output for each of the rooms.

All you need to do is measure, compare and decide which sauna room is the best for you.



Wall sections shaded in dark grey can be replaced by glazed sections. (See description on pages 46-47.) Please state which wall sections you wish to replace with glazed sections when ordering your sauna room.

## Space Vision 150. corner access.

(External roof height 2030 mm)



### Space Vision 200, front access.

(External roof height 2030 mm)



### Space Vision 250. front access.

(External roof height 2030 mm)