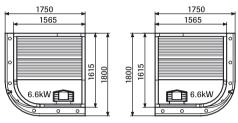

urs - by design.

Here you have a bird's eye view of all our complete, prefabricated sauna rooms. You can see sizes, the correct location of the sauna heater and the layout of the interior fittings. All our sauna rooms can also be installed mirror fashion. You can also see which standard wall sections can be replaced by glazed sections. For the sake of clarity we also indicate the optimum heater output for each of the rooms.

All you need to do is measure, compare and decide which sauna room is the best for you.



Wall sections shaded in dark grey can be replaced by glazed sections. (See description on pages 46-47.) Please state which wall sections you wish to replace with glazed sections when ordering your sauna room.

## Space Vision 150. corner access.

(External roof height 2030 mm)



### Space Vision 200, front access.

(External roof height 2030 mm)



### Space Vision 250. front access.

(External roof height 2030 mm)