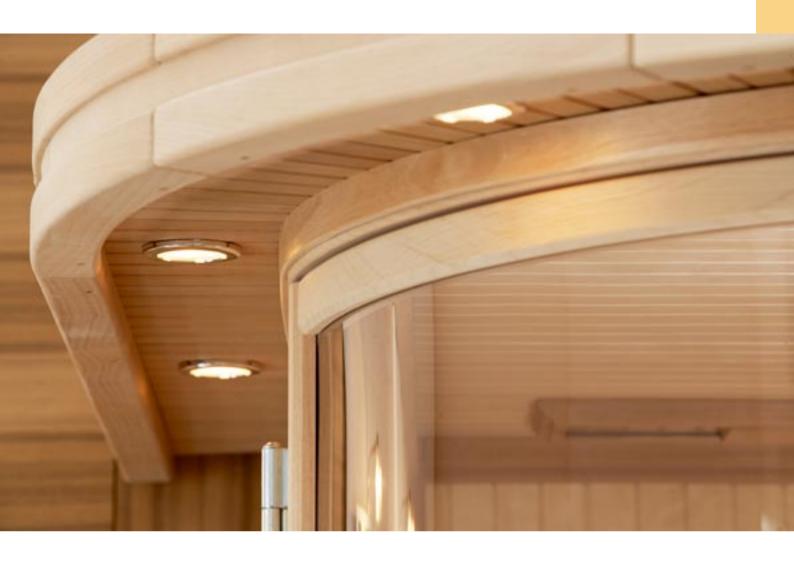

## Space Vision sauna rooms.

The name says it all. Space Vision has been designed for those who enjoy saunas surrounded by light and a sensation of space. Among the most distinctive characteristics of this exclusive range of sauna rooms are the bold sweep of the rounded corner, the generous expanses of glass and the tasteful combination of different woods.

The gently rounded front edge of the bench feels extra comfortable against your legs – and provides further proof of Tylö's attention to detail.

Recessed downlights in the decorative soffit bathe the American alderwood of the external walls in an inviting, warm glow. The inside walls and ceiling in natural aspen form an attractive contrast to the slender strips of alder used for the interior fittings. The broad, comfortable benches come complete with skirting panels, while concealed lighting behind the specially contoured backrest enhances the welcoming appeal of the sauna.

The well-made glass door, like all the other glazed sections, is made of smoked,

tempered safety glass, set in a sturdy frame of American alder. The door has a handle with magnetic catch. And for maximum flexibility you can, of course, hang the door to open either left or right.