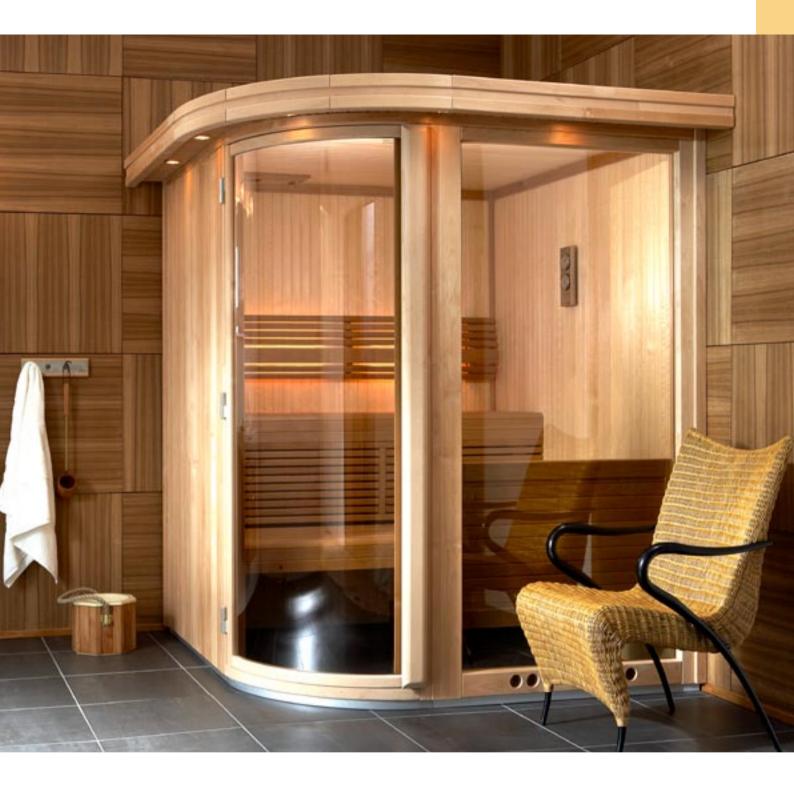

## Space Vision sauna rooms.

The name says it all. Space Vision has been designed for those who enjoy saunas surrounded by light and a sensation of space. Among the most distinctive characteristics of this exclusive range of sauna rooms are the bold sweep of the rounded corner, the generous expanses of glass and the tasteful combination of different woods.

The gently rounded front edge of the bench feels extra comfortable against your legs – and provides further proof of Tylö's attention to detail.

Recessed downlights in the decorative soffit bathe the American alderwood of the external walls in an inviting, warm glow. The inside walls and ceiling in natural aspen form an attractive contrast to the slender strips of alder used for the interior fittings. The broad, comfortable benches come complete with skirting panels, while concealed lighting behind the specially contoured backrest enhances the welcoming appeal of the sauna.

The well-made glass door, like all the other glazed sections, is made of smoked,

tempered safety glass, set in a sturdy frame of American alder. The door has a handle with magnetic catch. And for maximum flexibility you can, of course, hang the door to open either left or right.