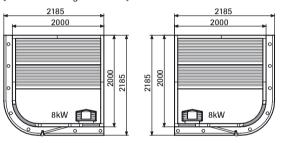

prefabricated sauna rooms. You can see sizes, the correct location of the sauna heater and the layout of the interior fittings. All our sauna rooms can also be installed mirror fashion. You can also see which standard wall sections can be replaced by glazed sections. For the sake of clarity we also indicate the optimum heater output for each of the rooms.

All you need to do is measure, compare and decide which sauna room is the best for you.



Wall sections shaded in dark grey can be replaced by glazed sections. (See description on pages 46-47.) Please state which wall sections you wish to replace with glazed sections when ordering your sauna room.

## Space Vision 150. corner access.

(External roof height 2030 mm)



### Space Vision 200, front access.

(External roof height 2030 mm)



### Space Vision 250. front access.

(External roof height 2030 mm)