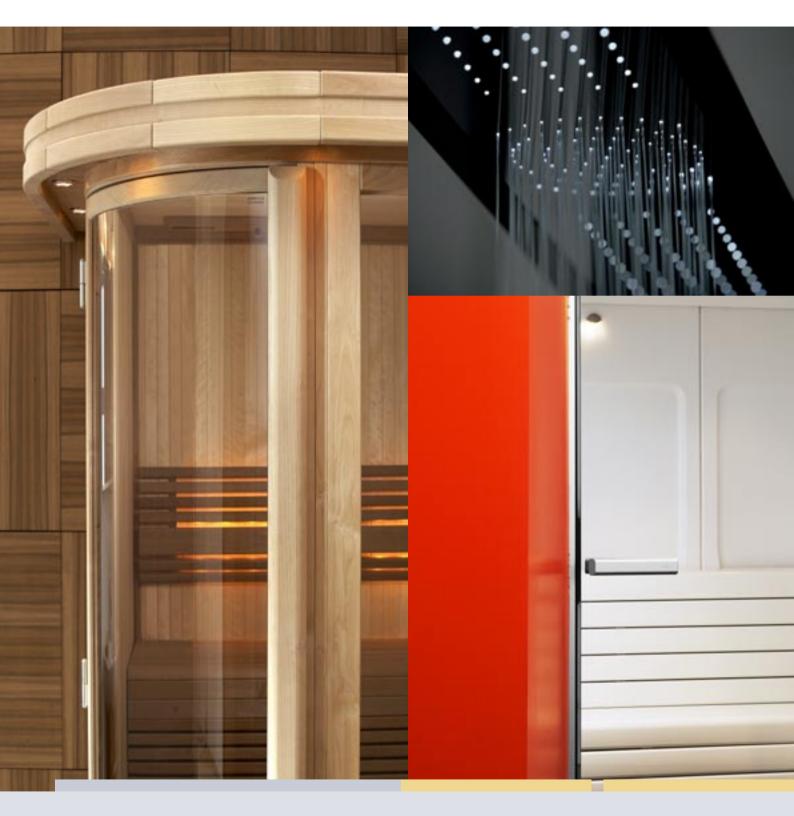

## Space Vision sauna rooms.

The name says it all. Space Vision has been designed for those who enjoy saunas surrounded by light and a sensation of space. Among the most distinctive characteristics of this exclusive range of sauna rooms are the bold sweep of the rounded corner, the generous expanses of glass and the tasteful combination of different woods.

The gently rounded front edge of the bench feels extra comfortable against your legs – and provides further proof of Tylö's attention to detail.

Recessed downlights in the decorative soffit bathe the American alderwood of the external walls in an inviting, warm glow. The inside walls and ceiling in natural aspen form an attractive contrast to the slender strips of alder used for the interior fittings. The broad, comfortable benches come complete with skirting panels, while concealed lighting behind the specially contoured backrest enhances the welcoming appeal of the sauna.

The well-made glass door, like all the other glazed sections, is made of smoked,

tempered safety glass, set in a sturdy frame of American alder. The door has a handle with magnetic catch. And for maximum flexibility you can, of course, hang the door to open either left or right.