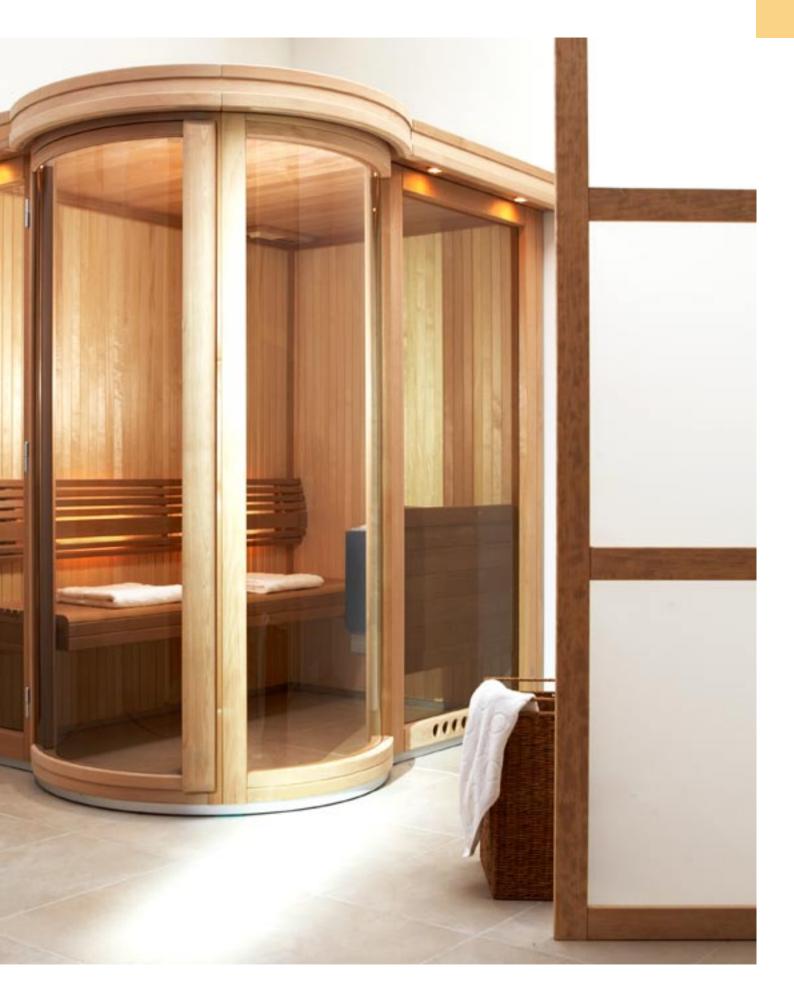

## Round Vision sauna rooms.

The uniquely innovative shape of Round Vision has set a totally new standard for what a sauna room can look like. With its large expanses of glass, beautifully rounded front and alderwood frame, this sauna is not only an aesthetic exclamation mark in any contemporary bathroom, but also an ingenious solution for providing a sensation of space in settings where space is limited.

The rounded bow-front in smoked glass can be placed to the right or the left of the sauna room. The fully integrated hinged door, with its exquisitely designed handles and magnetic catch, can also be hung to open left or right. And, like all the other glazed sections, it is made from tempered safety glass. The decorative alderwood soffit follows the elegant lines of the room and incorporates recessed downlights for subtle, subdued lighting. The inside walls and ceiling, like the rest of the interior fittings, are a tasteful combination of untreated light aspen with alder trim. Concealed lighting behind the contoured backrest of the comfortable sauna benches spreads a gentle glow throughout the room.