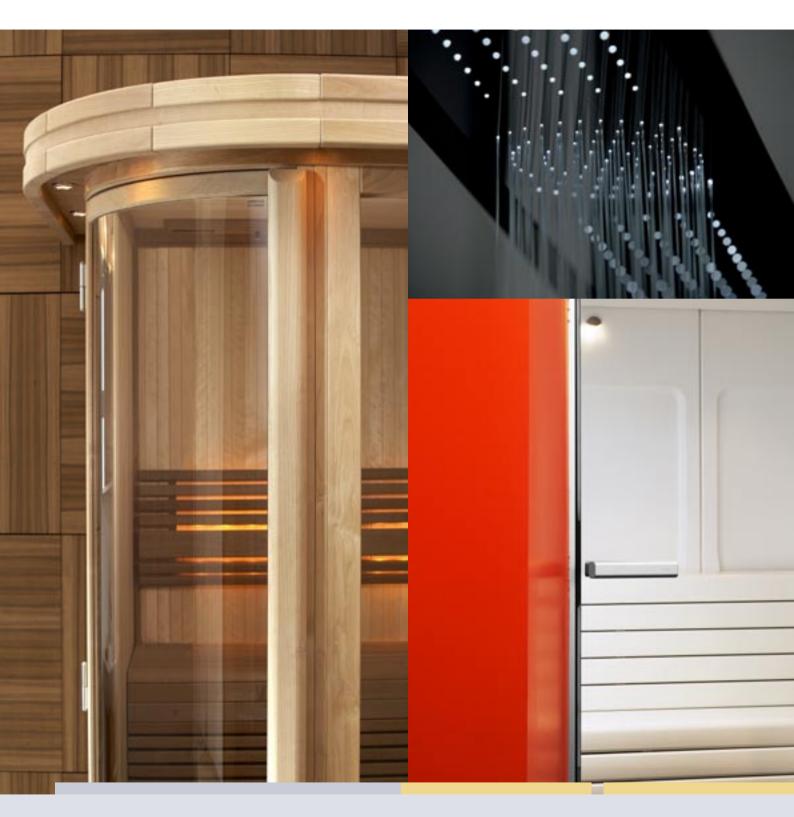

## Round Vision sauna rooms.

The uniquely innovative shape of Round Vision has set a totally new standard for what a sauna room can look like. With its large expanses of glass, beautifully rounded front and alderwood frame, this sauna is not only an aesthetic exclamation mark in any contemporary bathroom, but also an ingenious solution for providing a sensation of space in settings where space is limited.

The rounded bow-front in smoked glass can be placed to the right or the left of the sauna room. The fully integrated hinged door, with its exquisitely designed handles and magnetic catch, can also be hung to open left or right. And, like all the other glazed sections, it is made from tempered safety glass. The decorative alderwood soffit follows the elegant lines of the room and incorporates recessed downlights for subtle, subdued lighting. The inside walls and ceiling, like the rest of the interior fittings, are a tasteful combination of untreated light aspen with alder trim. Concealed lighting behind the contoured backrest of the comfortable sauna benches spreads a gentle glow throughout the room.