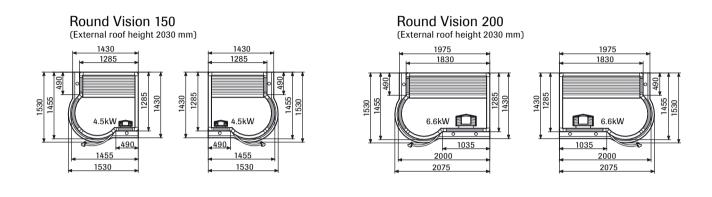

Round Vision comes in two sizes, specially designed for domestic bathrooms. (See page 45 for floor plans and details of the optimum sauna heater output.)

## Freedom of choice is yours - by design.

Here you have a bird's eye view of all our complete, prefabricated sauna rooms. You can see sizes, the correct location of the sauna heater and the layout of the interior fittings. All our sauna rooms can also be installed mirror fashion. You can also see which standard wall sections can be replaced by glazed sections. For the sake of clarity we also indicate the optimum heater output for each of the rooms. Wall sections shaded in dark grey can be replaced by glazed sections. (See description on pages 46–47.) Please state which wall sections you wish to replace with glazed sections when ordering your sauna room.