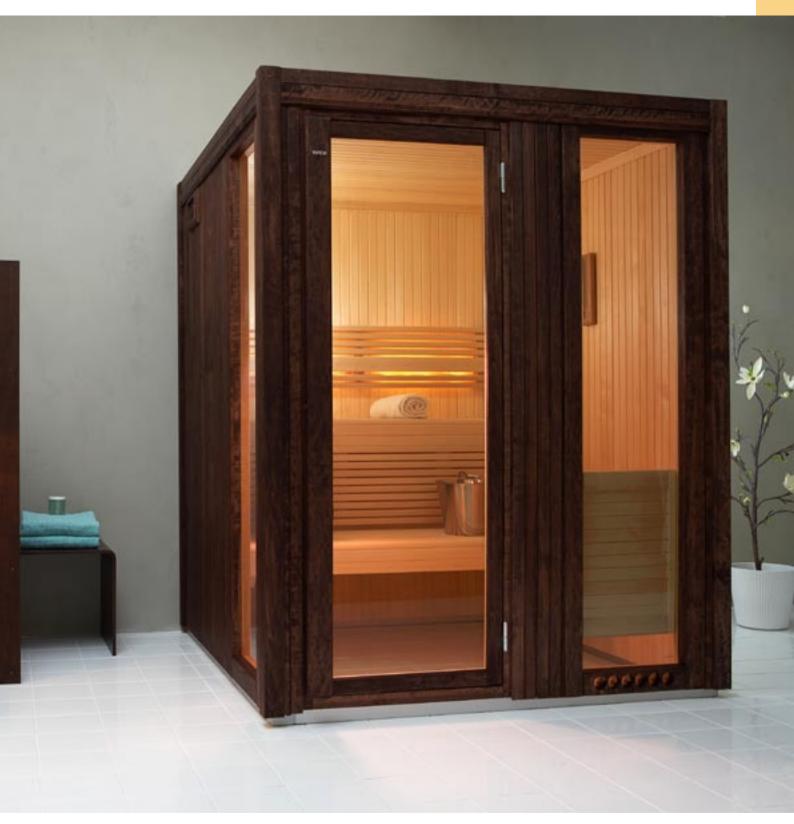

Grand Luxe sauna room with outside walls in a stained finish and glazed sections 52 and 52 VENT.

Inside, the sauna is generously appointed with two broad benches in a split-level design, skirting panels to screen off the gaps between, and an attractively contoured backrest concealing sauna lighting – all in elegant, slender strips of wood.

Grand Luxe rooms come in 16 sizes (see floor layout plans on page 44). All are designed to be placed in an existing corner and have two outer walls finished in covering panels. If you want to personalise your sauna room, you can choose a different door, glazed sections, wall sections with aspen panels inside and out, and a variety of interior fittings from our range of accessories (pages 46–53). Choose Grand Luxe Special if you want to finish the outside of your sauna in tiles or other materials that match the rest of your bathroom décor. It's as versatile as your imagination.

## THE GRAND LUXE STANDARD PACKAGE INCLUDES:

Thermally insulated wall and ceiling sections with aspen panelling • Sauna door (DGP) in glass with wooden frame • Interior fittings in slender strips of alder • Light fittings for placing behind the backrest • Transformer • Aluminium floor frame • Corner/ceiling mouldings • Air vents and assembly hardware