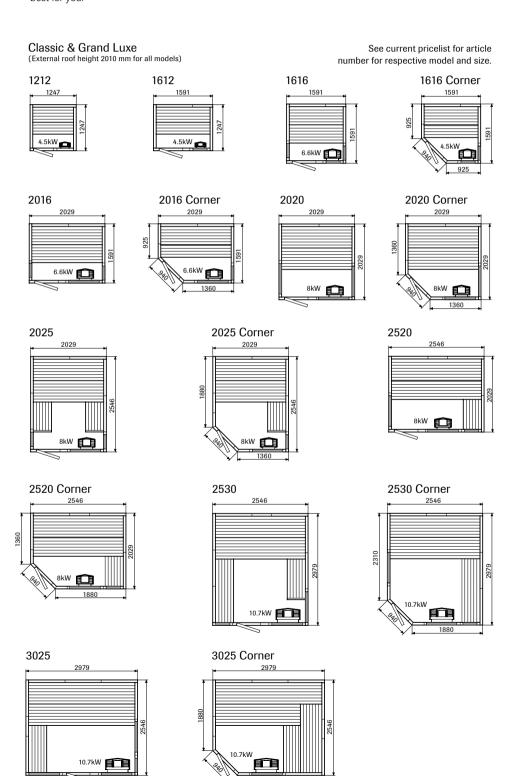

Grand Luxe rooms come in 16 sizes (see floor layout plans on page 44). All are designed to be placed in an existing corner and have two outer walls finished in covering panels. If you want to personalise your sauna room, you can choose a different door, glazed sections, wall sections with aspen panels inside and out, and a variety of interior fittings from our range of accessories (pages 46–53). Choose Grand Luxe Special if you want to finish the outside of your sauna in tiles or other materials that match the rest of your bathroom décor. It's as versatile as your imagination.

To make sure you choose a sauna heater with the right output, please refer to the information adjacent to the relevant floor plan.

## Freedom of choice is yours - by design.

Here you have a bird's eye view of all our complete, prefabricated sauna rooms. You can see sizes, the correct location of the sauna heater and the layout of the interior fittings. All our sauna rooms can also be installed mirror fashion. You can also see which standard wall sections can be replaced by glazed sections. For the sake of clarity we also indicate the optimum heater output for each of the rooms.

All you need to do is measure, compare and decide which sauna room is the best for you.

Wall sections shaded in dark grey can be replaced by glazed sections. (See description on pages 46–47.) Please state which wall sections you wish to replace with glazed sections when ordering your sauna room.