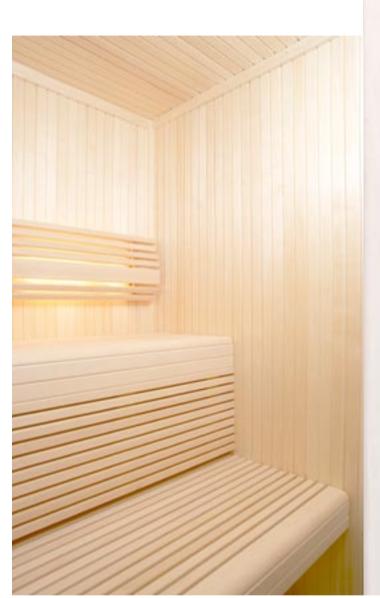

Grand Luxe sauna room with outside walls in a stained finish and glazed sections 52 and 52 VENT.

Inside, the sauna is generously appointed with two broad benches in a split-level design, skirting panels to screen off the gaps between, and an attractively contoured backrest concealing sauna lighting – all in elegant, slender strips of wood.

## THE GRAND LUXE STANDARD PACKAGE INCLUDES:

Thermally insulated wall and ceiling sections with aspen panelling • Sauna door (DGP) in glass with wooden frame • Interior fittings in slender strips of alder • Light fittings for placing behind the backrest • Transformer • Aluminium floor frame • Corner/ceiling mouldings • Air vents and assembly hardware