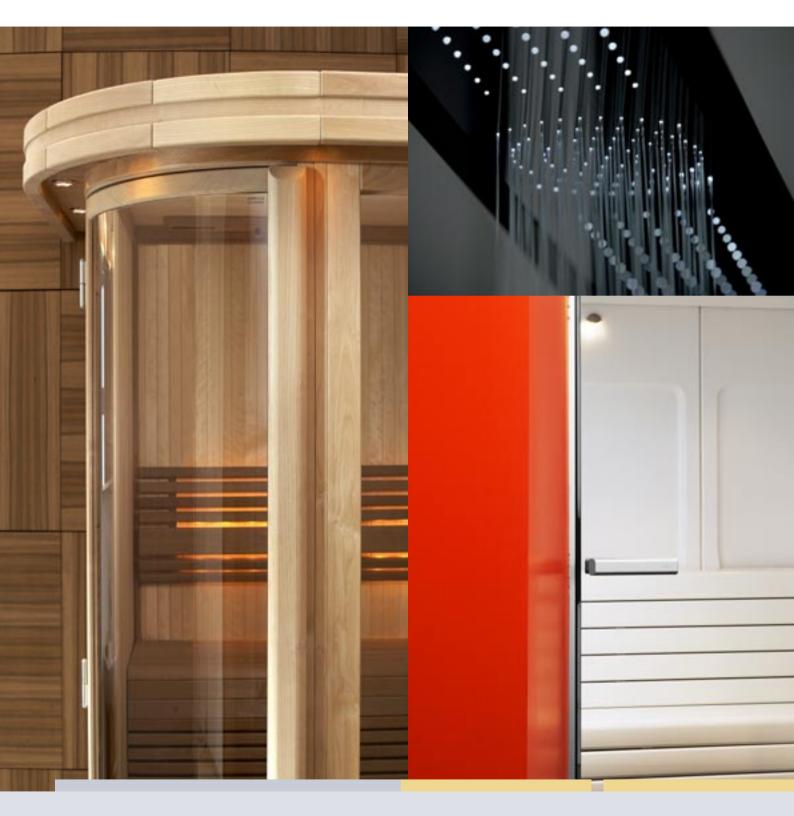

Here too, you can give free rein to your imagination or adapt the exterior to your existing decoration. All you need is a little woodstain, for example.

The welcoming glass door, which can be hung to open either left or right, has a beautifully finished wooden handle and is set firmly into a solid wooden frame. Tinted safety glass and a magnetic door catch come as standard.

Grand Luxe sauna room with outside walls in a stained finish and glazed sections 52 and 52 VENT.

Inside, the sauna is generously appointed with two broad benches in a split-level design, skirting panels to screen off the gaps between, and an attractively contoured backrest concealing sauna lighting – all in elegant, slender strips of wood.

## THE GRAND LUXE STANDARD PACKAGE INCLUDES:

Thermally insulated wall and ceiling sections with aspen panelling • Sauna door (DGP) in glass with wooden frame • Interior fittings in slender strips of alder • Light fittings for placing behind the backrest • Transformer • Aluminium floor frame • Corner/ceiling mouldings • Air vents and assembly hardware