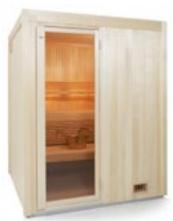

## TYLO

SAUNAS SHOWERS STEAM BATHS

Grand Luxe rooms come in the same sizes and basic models as the Classic series. The difference is in the choice of timber – the panelling inside and out, plus all the interior fittings, are in natural blonde aspen.

Grand Luxe rooms come in 16 sizes (see floor layout plans on page 44). All are designed to be placed in an existing corner and have two outer walls finished in covering panels. If you want to personalise your sauna room, you can choose a different door, glazed sections, wall sections with aspen panels inside and out, and a variety of interior fittings from our range of accessories (pages 46–53). Choose Grand Luxe Special if you want to finish the outside of your sauna in tiles or other materials that match the rest of your bathroom décor. It's as versatile as your imagination.