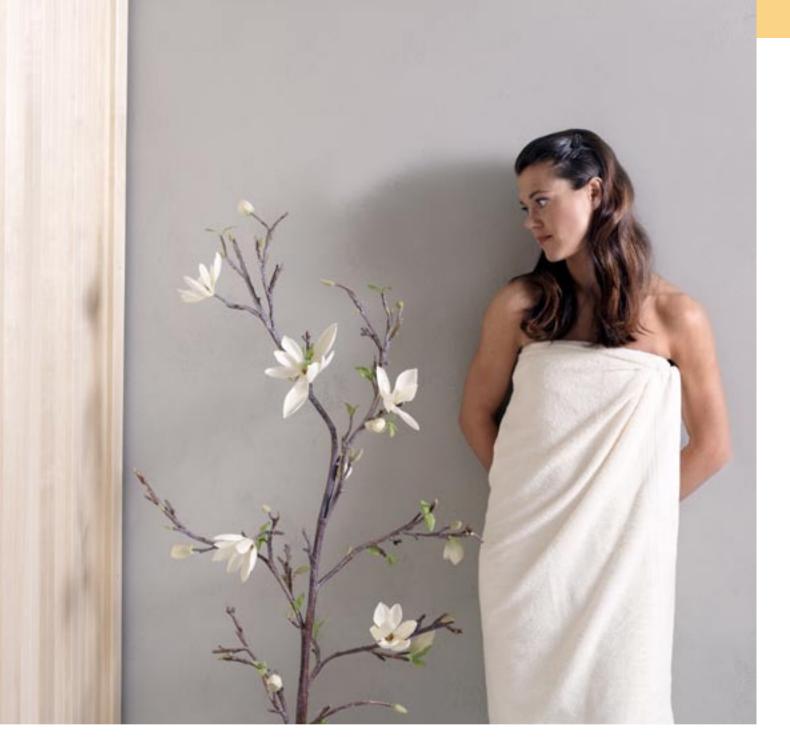

Here too, you can give free rein to your imagination or adapt the exterior to your existing decoration. All you need is a little woodstain, for example.

The welcoming glass door, which can be hung to open either left or right, has a beautifully finished wooden handle and is set firmly into a solid wooden frame. Tinted safety glass and a magnetic door catch come as standard.